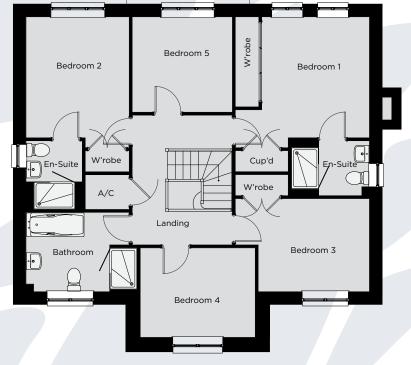

A four bedroom detached home (176 m<sup>2</sup> - 1,895 ft<sup>2</sup>)

18' 3" x 12' 9"

20' 0" x 12' 5" 10' 6" x 9' 1"

10' 6" x 8' 8" 8' 3" x 6' 9"

7' 4" x 3' 5"

Kitchen/Dinin Family Room Study Utility Cloaks

Lounge

|    | 5.57m x 3.90m |
|----|---------------|
| ng | 6.10m x 3.78m |
| I  | 3.21m x 2.78m |
|    | 3.21m x 2.39m |
|    | 2.53m x 1.75m |
|    | 2.25m x 1.05m |
|    |               |

| Bedroom 1 | 3.97m x 3.80m | 13' 0" x 12' 6" |
|-----------|---------------|-----------------|
| En-Suite  | 2.23m x 1.64m | 7' 3" x 5' 3"   |
| Bedroom 2 | 3.85m x 3.05m | 12' 8" x 10' 0" |
| En-Suite  | 2.05m x 1.64m | 6' 7" x 5' 3"   |
| Bedroom 3 | 3.95m x 2.76m | 12' 11" x 9' 0" |
| Bedroom 4 | 3.40m x 2.65m | 11' 2" x 8' 8"  |
| Bedroom 5 | 2.97m x 2.83m | 9' 9" x 9' 3"   |
| Bathroom  | 3.05m x 2.35m | 10' 0" x 7' 9"  |