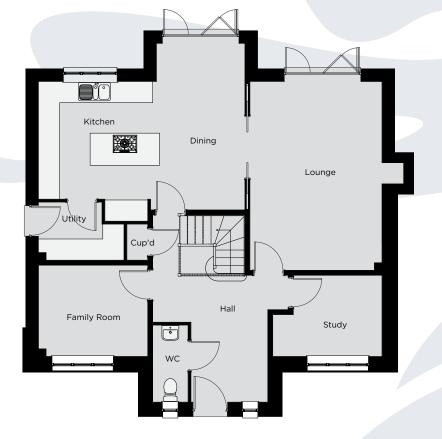

A four bedroom detached home (176 m<sup>2</sup> - 1,895 ft<sup>2</sup>)

18' 3" x 12' 9"

20' 0" x 12' 5" 10' 6" x 9' 1"

10' 6" x 8' 8" 8' 3" x 6' 9"

7' 4" x 3' 5"

Kitchen/Dinin Family Room Study Utility Cloaks

Lounge

|    | 5.57m x 3.90m |
|----|---------------|
| ng | 6.10m x 3.78m |
| I  | 3.21m x 2.78m |
|    | 3.21m x 2.39m |
|    | 2.53m x 1.75m |
|    | 2.25m x 1.05m |
|    |               |

| Bedroom 1 | 3.97m x 3.80m | 13' 0" x 12' 6" |
|-----------|---------------|-----------------|
| En-Suite  | 2.23m x 1.64m | 7' 3" x 5' 3"   |
| Bedroom 2 | 3.85m x 3.05m | 12' 8" x 10' 0" |
| En-Suite  | 2.05m x 1.64m | 6' 7" x 5' 3"   |
| Bedroom 3 | 3.95m x 2.76m | 12' 11" x 9' 0" |
| Bedroom 4 | 3.40m x 2.65m | 11' 2" x 8' 8"  |
| Bedroom 5 | 2.97m x 2.83m | 9' 9" x 9' 3"   |
| Bathroom  | 3.05m x 2.35m | 10' 0" x 7' 9"  |