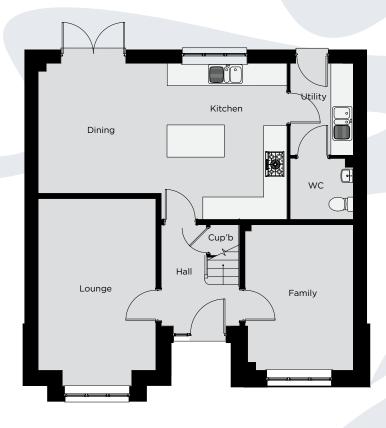

## The Oxwich Bay

A four bedroom detached home (141 m<sup>2</sup> - 1,517 ft<sup>2</sup>)

| 5.27m x 3.28m | 17' 3" x 11' 3"                                                  |
|---------------|------------------------------------------------------------------|
| 4.05m x 3.02m | 13' 3" x 9' 11"                                                  |
| 4.00m x 3.54m | 13' 1" x 11' 8"                                                  |
| 3.63m x 3.43m | 11' 11" x 11' 3"                                                 |
| 2.57m x 1.75m | 8' 4" x 5' 9"                                                    |
| 1.75m x 1.70m | 5' 9" x 5' 7"                                                    |
|               | 4.05m x 3.02m<br>4.00m x 3.54m<br>3.63m x 3.43m<br>2.57m x 1.75m |