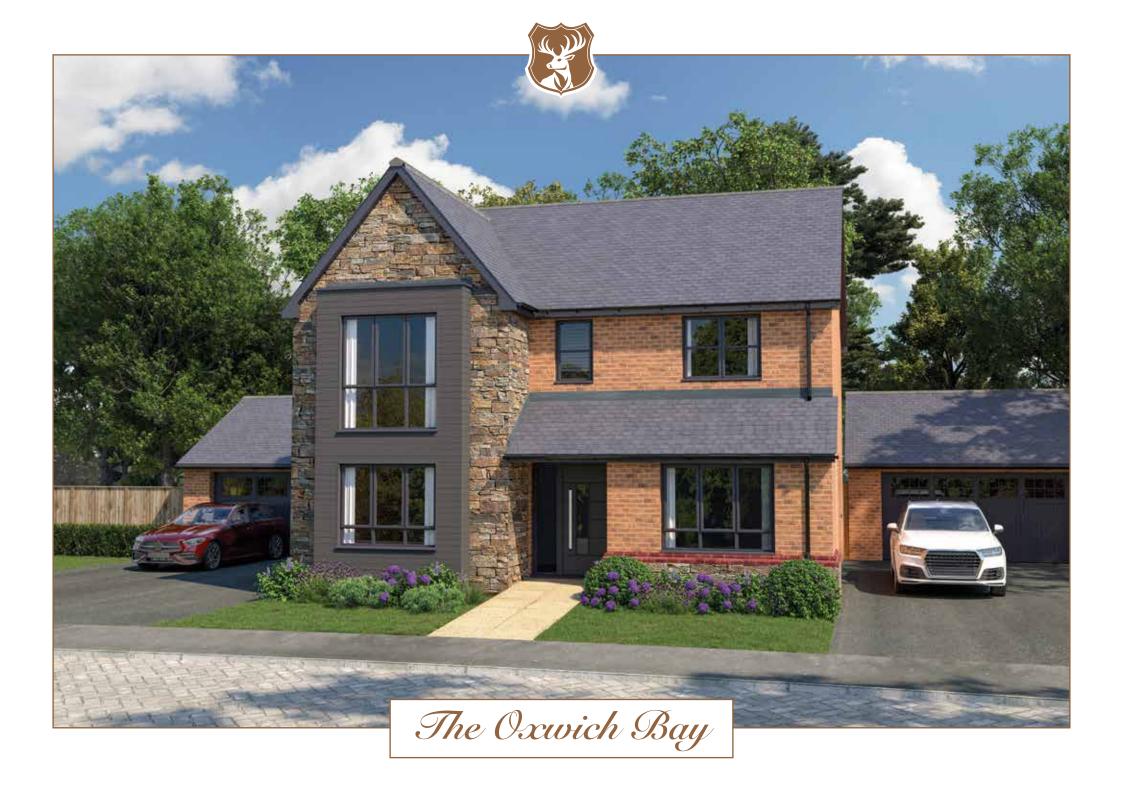

## The Oxwich Bay

A four bedroom detached home (141 m<sup>2</sup> - 1,517 ft<sup>2</sup>)

| 5.27m x 3.28m | 17' 3" x 11' 3"                                                  |
|---------------|------------------------------------------------------------------|
| 4.05m x 3.02m | 13' 3" x 9' 11"                                                  |
| 4.00m x 3.54m | 13' 1" x 11' 8"                                                  |
| 3.63m x 3.43m | 11' 11" x 11' 3"                                                 |
| 2.57m x 1.75m | 8' 4" x 5' 9"                                                    |
| 1.75m x 1.70m | 5' 9" x 5' 7"                                                    |
|               | 4.05m x 3.02m<br>4.00m x 3.54m<br>3.63m x 3.43m<br>2.57m x 1.75m |