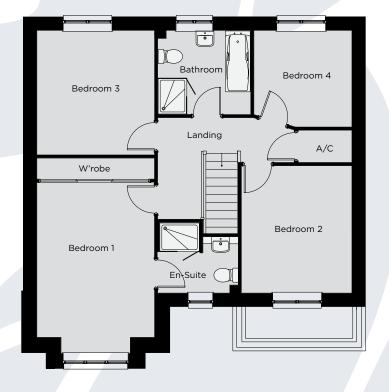

| Bedroom 1 | 4.98m x 3.36m | 16' 4" x 11' 1"  |
|-----------|---------------|------------------|
| En-Suite  | 2.00m x 2.00m | 6' 7" x 6' 7"    |
| Bedroom 2 | 3.60m x 3.12m | 11' 10" x 10' 3" |
| Bedroom 3 | 3.50m x 3.36m | 11' 6" x 11' 1"  |
| Bedroom 4 | 2.75m x 2.67m | 9' 0" x 8' 9"    |
| Bathroom  | 2.65m x 2.35m | 8' 8" x 7' 8"    |