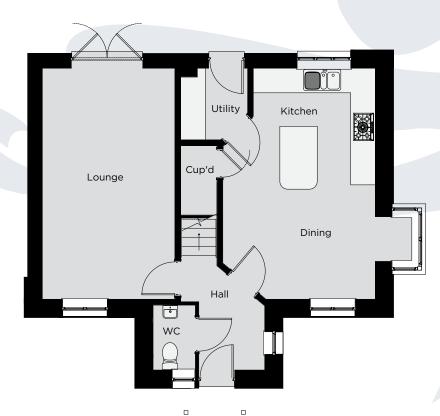

## The Laugharne

A four bedroom detached home (112 m<sup>2</sup> - 1,205 ft<sup>2</sup>)

| En-Suite of | Bathroom  | Bedroom 2 |  |
|-------------|-----------|-----------|--|
| Bedroom 1   | W'robe    |           |  |
|             | Landing   | Bedroom 3 |  |
|             |           | <u> </u>  |  |
|             | Bedroom 4 |           |  |
|             |           |           |  |

| Lounge  | 5.87m x 3.36m | 19' 3" x 11' 0" |
|---------|---------------|-----------------|
| Kitchen | 3.88m x 2.76m | 12' 9" x 9' 0"  |
| Dining  | 4.52m x 3.12m | 14' 10" x 10' 3 |
| Utility | 1.80m x 1.69m | 5' 11" x 5' 7"  |
| Cloaks  | 1.63m x 1.00m | 5' 3" x 3' 4"   |

| ,, |
|----|
|    |
| ,  |
| ,, |
|    |

Some Laugharne plots have no bay window to ground floor. Please refer to site layout for details.