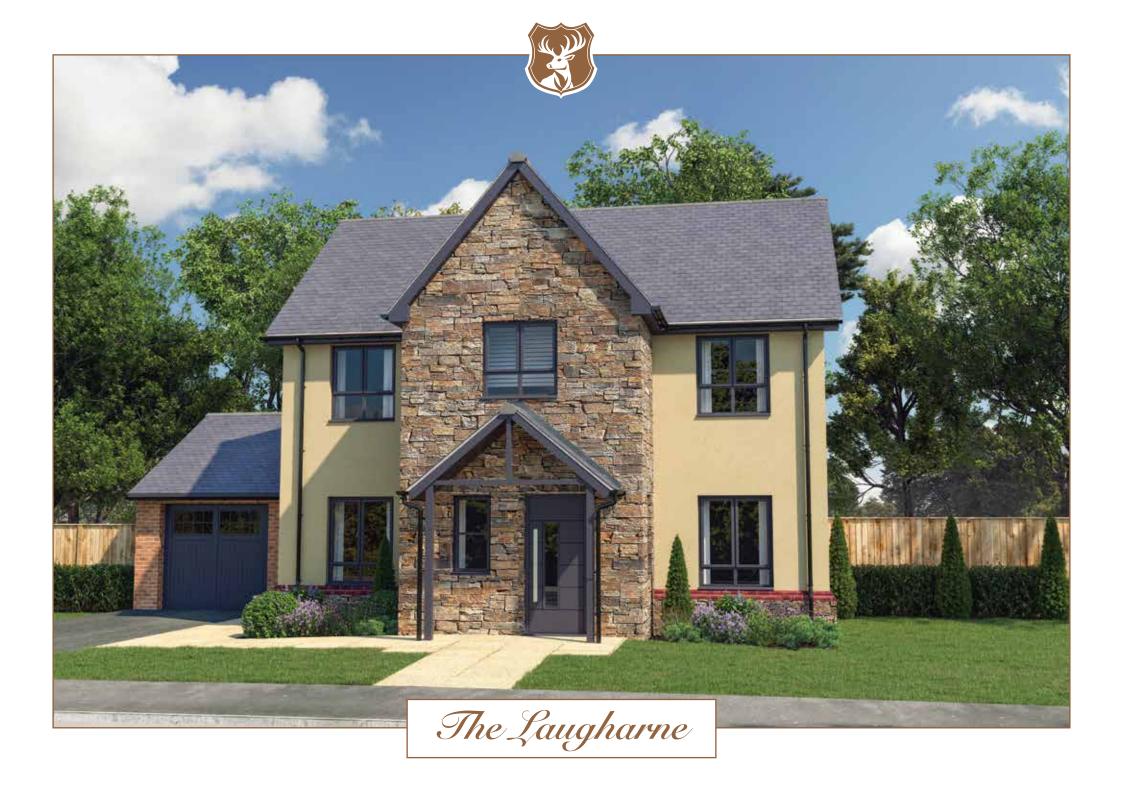

## The Laugharne

A four bedroom detached home (112 m<sup>2</sup> - 1,205 ft<sup>2</sup>)

| En-Suite of | Bathroom  | Bedroom 2 |  |
|-------------|-----------|-----------|--|
| Bedroom 1   | W'robe    |           |  |
|             | Landing   | Bedroom 3 |  |
|             |           | <u> </u>  |  |
|             | Bedroom 4 |           |  |
|             |           |           |  |