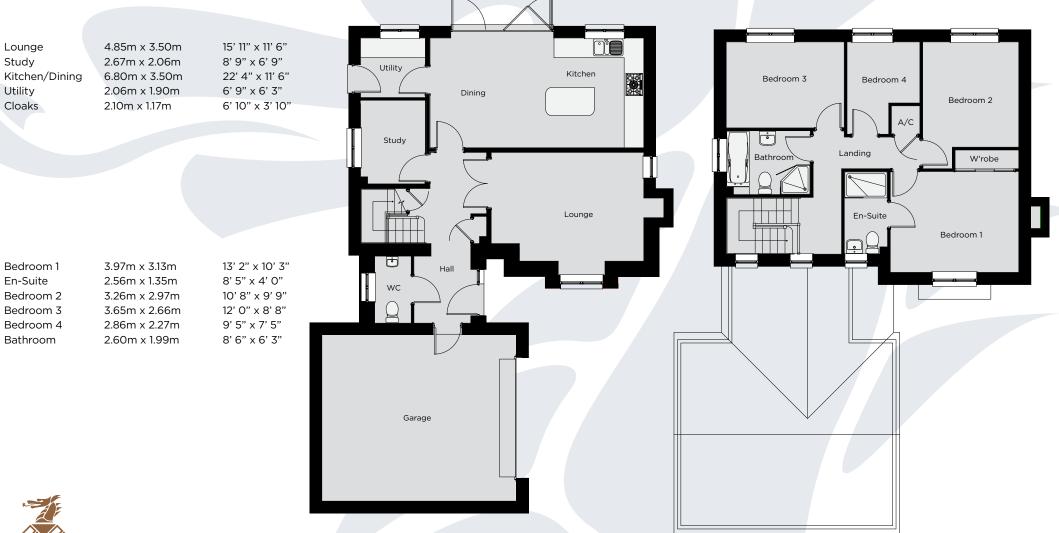

The Ashford

A four bedroom detached home (128 m<sup>2</sup> - 1,378 ft<sup>2</sup>)

WDL Homes operate a policy of continuous product development and as such all particulars provided in this specification may change. Consequently all details should be regarded as general advice and as such cannot be relied upon as accurately describing any of the Specified Matters prescribed by any Order made under the Property Misdescriptions Act 1991, nor do the contents constitute any part of the contract or to be taken as an indication of warranty or guarantee on any property. Images are representative only and external elevations may vary from plot to plot