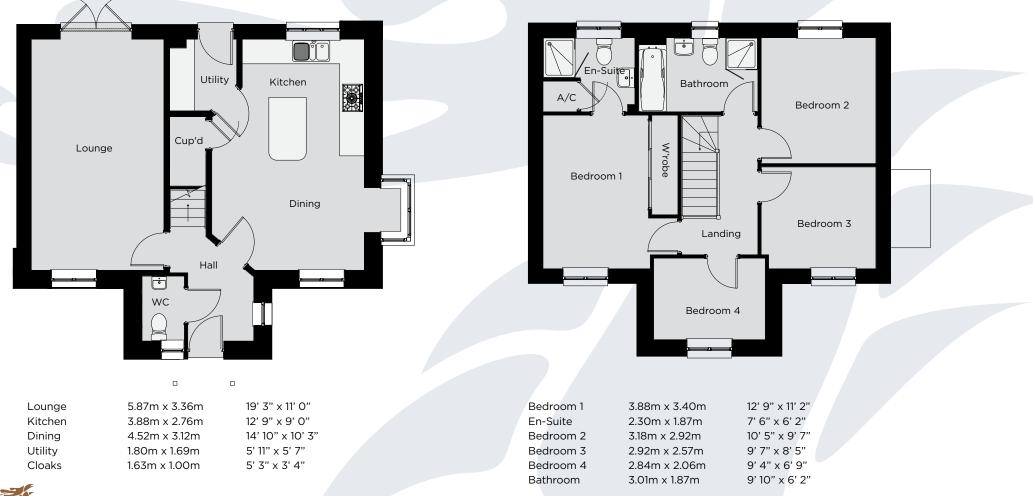

**WDL** Homes

The Oxwich Bay

A four bedroom detached home (141 m<sup>2</sup> - 1,517 ft<sup>2</sup>)

A four bedroom detached home (112 m<sup>2</sup> - 1,205 ft<sup>2</sup>)

Some Laugharne plots have no bay window to ground floor. Please refer to site layout for details.