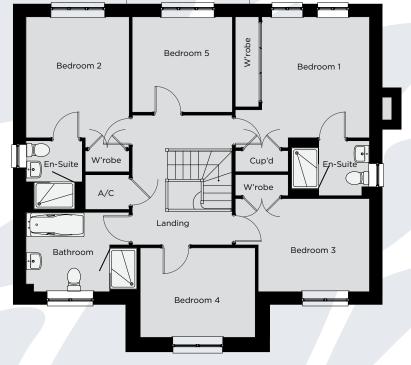

| Bedroom 1 | 3.97m x 3.80m | 13' 0" x 12' 6" |
|-----------|---------------|-----------------|
| En-Suite  | 2.23m x 1.64m | 7' 3" x 5' 3"   |
| Bedroom 2 | 3.85m x 3.05m | 12' 8" x 10' 0" |
| En-Suite  | 2.05m x 1.64m | 6' 7" x 5' 3"   |
| Bedroom 3 | 3.95m x 2.76m | 12' 11" x 9' 0" |
| Bedroom 4 | 3.40m x 2.65m | 11' 2" x 8' 8"  |
| Bedroom 5 | 2.97m x 2.83m | 9' 9" x 9' 3"   |
| Bathroom  | 3.05m x 2.35m | 10' 0" x 7' 9"  |