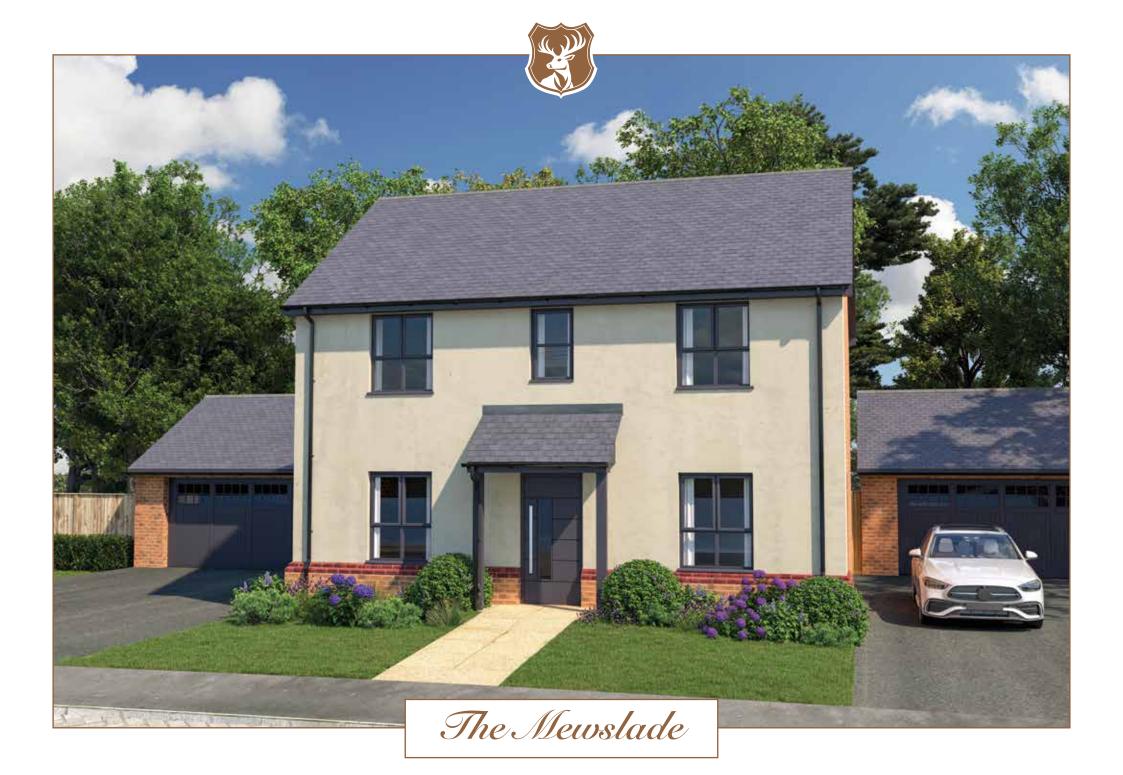

The Mewslade

A four bedroom detached home (108 m<sup>2</sup> - 1,160 ft<sup>2</sup>)

21' 6" x 12' 4" 14' 1" x 11' 6" 7' 6" x 4' 11" 7' 6" x 3' 4"

| Bedroom 1 | 3.66m x 3.15m | 12' O" x 10' 4 |
|-----------|---------------|----------------|
| En-Suite  | 2.41m x 1.45m | 7' 11" x 4' 5" |
| Bedroom 2 | 3.66m x 2.49m | 12' O" x 8' 2  |
| Bedroom 3 | 2.77m x 2.65m | 9' 1" x 8' 8"  |
| Bedroom 4 | 2.77m x 2.49m | 9' 1" x 8' 2"  |
| Bathroom  | 2.92m x 1.74m | 9' 7" x 5' 8"  |
|           |               |                |