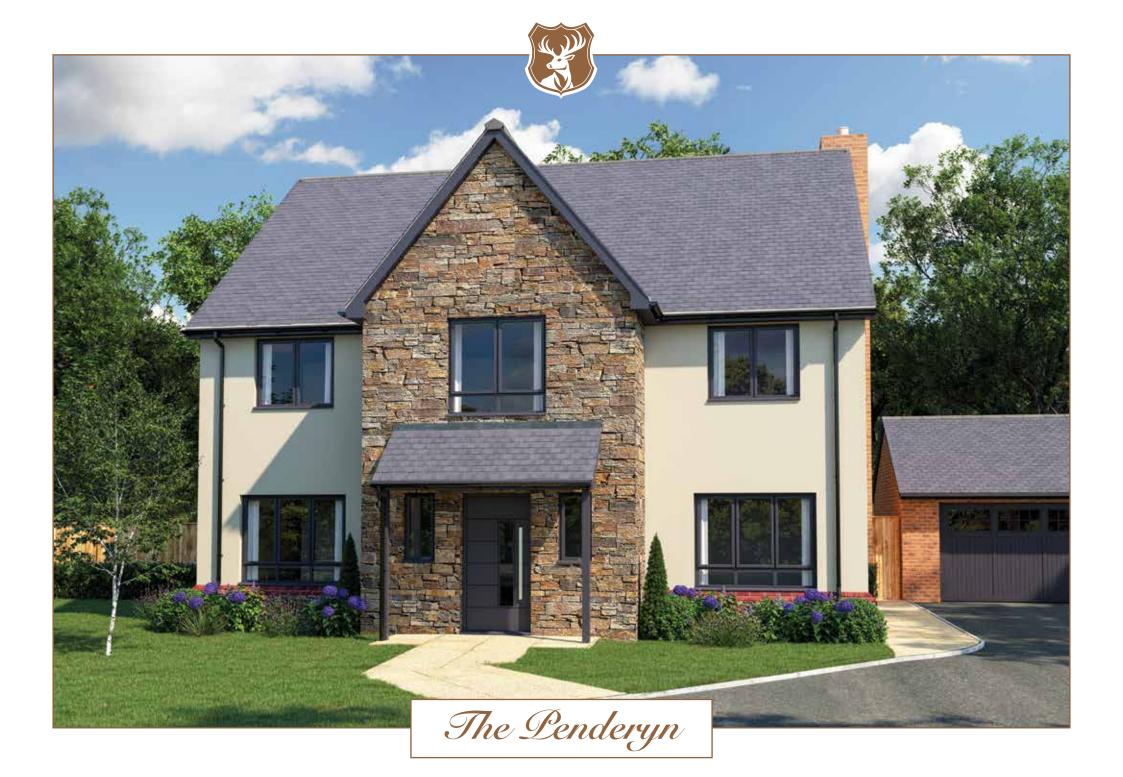

A four bedroom detached home (112 m<sup>2</sup> - 1,205 ft<sup>2</sup>)







**WDL Homes** 

Some Llangennith plots have no bay window to ground floor. Please refer to site layout for details.







A four bedroom detached home (132 m<sup>2</sup>-1,425 ft<sup>2</sup>)









**WDL** Homes



The Oxwich Bay

A four bedroom detached home (141 m<sup>2</sup> - 1,517 ft<sup>2</sup>)













A four bedroom detached home (112 m<sup>2</sup> - 1,205 ft<sup>2</sup>)







Some Laugharne plots have no bay window to ground floor. Please refer to site layout for details.





The Ashford



A four bedroom detached home (128 m<sup>2</sup> - 1,378 ft<sup>2</sup>)











A four bedroom detached home (176 m<sup>2</sup> - 1,895 ft<sup>2</sup>)





18' 3" x 12' 9"

20' 0" x 12' 5" 10' 6" x 9' 1"

10' 6" x 8' 8" 8' 3" x 6' 9"

7' 4" x 3' 5"



Kitchen/Dinin Family Room Study Utility Cloaks

Lounge

|    | 5.57m x 3.90m |
|----|---------------|
| ng | 6.10m x 3.78m |
| I  | 3.21m x 2.78m |
|    | 3.21m x 2.39m |
|    | 2.53m x 1.75m |
|    | 2.25m x 1.05m |
|    |               |

| Bedroom 1 | 3.97m x 3.80m | 13' 0" x 12' 6" |
|-----------|---------------|-----------------|
| En-Suite  | 2.23m x 1.64m | 7' 3" x 5' 3"   |
| Bedroom 2 | 3.85m x 3.05m | 12' 8" x 10' 0" |
| En-Suite  | 2.05m x 1.64m | 6' 7" x 5' 3"   |
| Bedroom 3 | 3.95m x 2.76m | 12' 11" x 9' 0" |
| Bedroom 4 | 3.40m x 2.65m | 11' 2" x 8' 8"  |
| Bedroom 5 | 2.97m x 2.83m | 9' 9" x 9' 3"