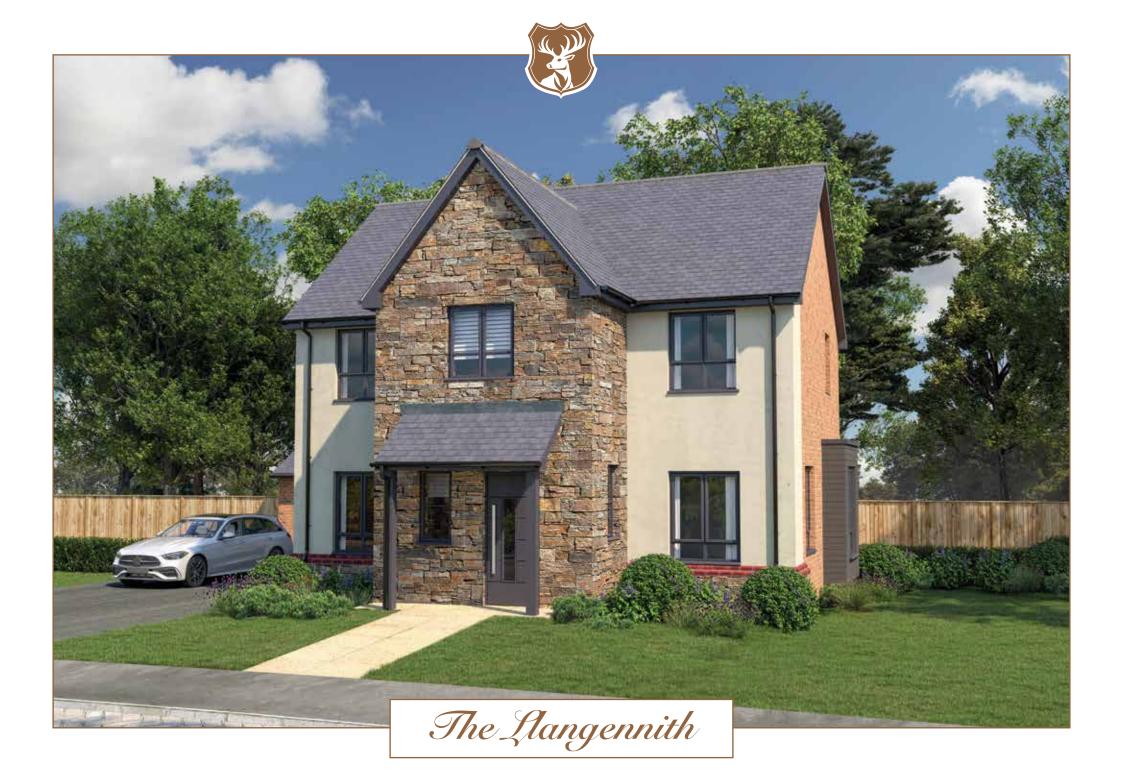

A four bedroom detached home (112 m<sup>2</sup> - 1,205 ft<sup>2</sup>)

**WDL Homes** 

Some Llangennith plots have no bay window to ground floor. Please refer to site layout for details.

A four bedroom detached home (132 m<sup>2</sup>-1,425 ft<sup>2</sup>)