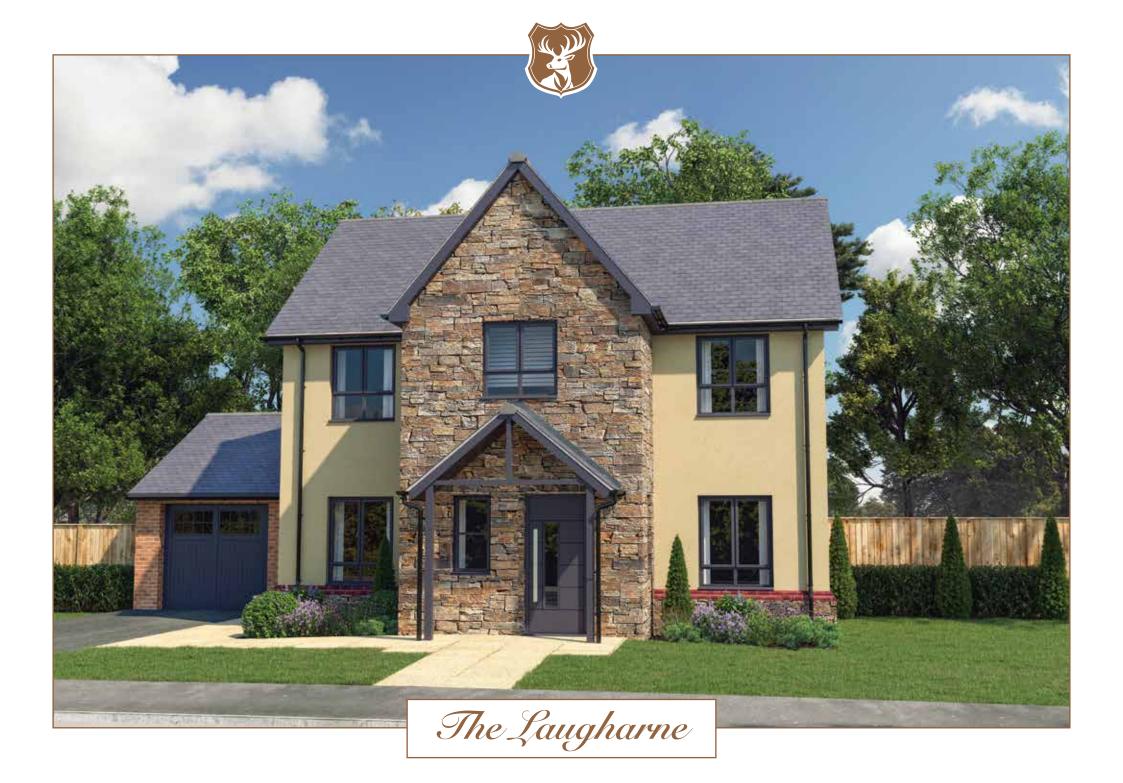

**WDL** Homes

The Oxwich Bay

A four bedroom detached home (141 m<sup>2</sup> - 1,517 ft<sup>2</sup>)

A four bedroom detached home (112 m<sup>2</sup> - 1,205 ft<sup>2</sup>)

Some Laugharne plots have no bay window to ground floor. Please refer to site layout for details.