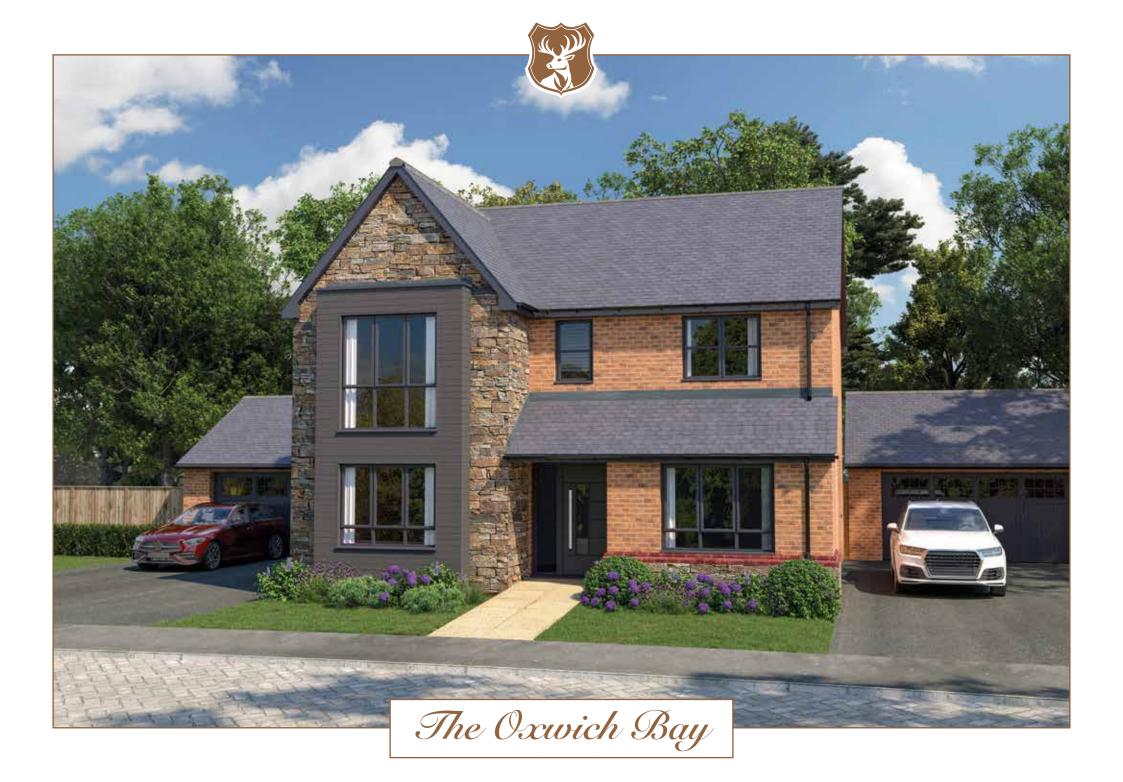

**WDL** Homes

The Oxwich Bay

A four bedroom detached home (141 m<sup>2</sup> - 1,517 ft<sup>2</sup>)

A four bedroom detached home (112 m<sup>2</sup> - 1,205 ft<sup>2</sup>)

Some Laugharne plots have no bay window to ground floor. Please refer to site layout for details.