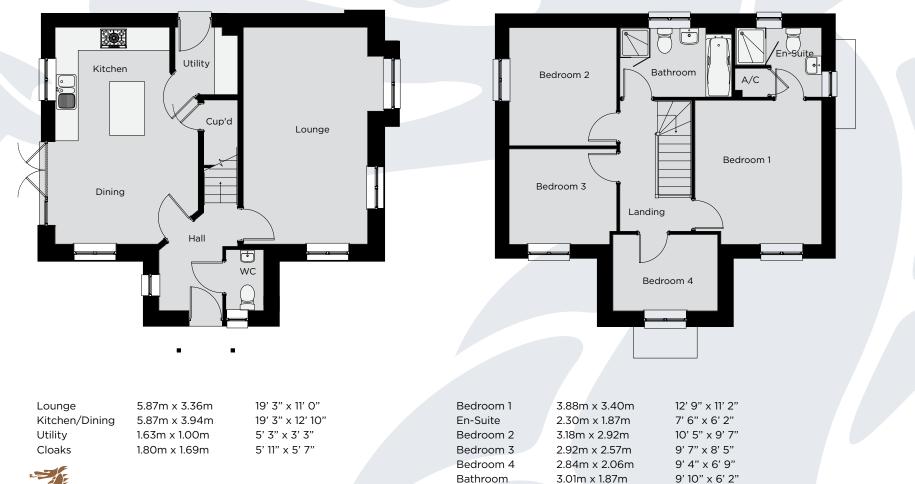

A four bedroom detached home (112 m<sup>2</sup> - 1,205 ft<sup>2</sup>)

**WDL Homes** 

Some Llangennith plots have no bay window to ground floor. Please refer to site layout for details.

A four bedroom detached home (132 m<sup>2</sup>-1,425 ft<sup>2</sup>)