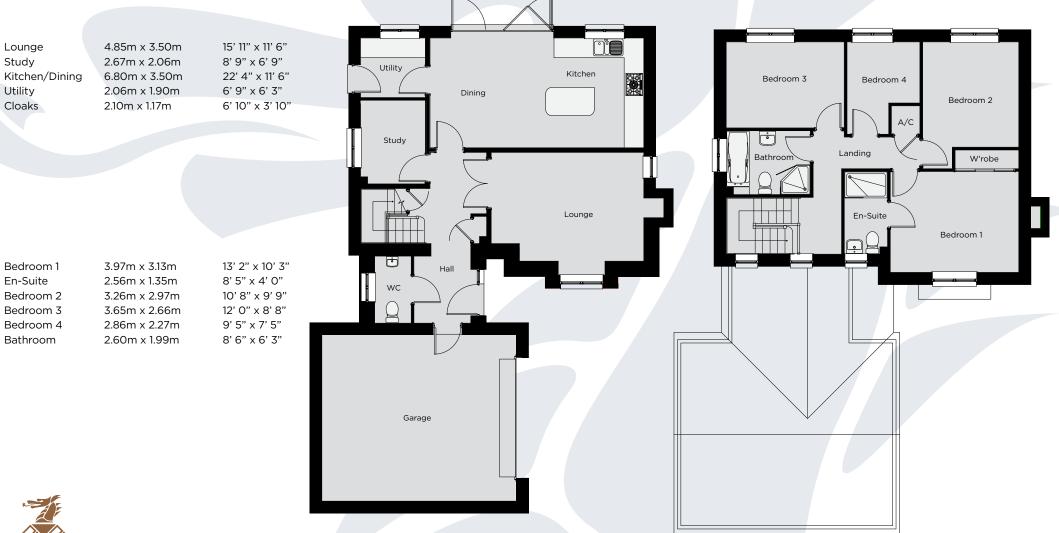

The Ashford

A four bedroom detached home (128 m<sup>2</sup> - 1,378 ft<sup>2</sup>)

A four bedroom detached home (176 m<sup>2</sup> - 1,895 ft<sup>2</sup>)

18' 3" x 12' 9"

20' 0" x 12' 5" 10' 6" x 9' 1"

10' 6" x 8' 8" 8' 3" x 6' 9"

7' 4" x 3' 5"

Kitchen/Dinin Family Room Study Utility Cloaks

Lounge

|    | 5.57m x 3.90m |
|----|---------------|
| ng | 6.10m x 3.78m |
| I  | 3.21m x 2.78m |
|    | 3.21m x 2.39m |
|    | 2.53m x 1.75m |
|    | 2.25m x 1.05m |
|    |               |

| Bedroom 1 | 3.97m x 3.80m | 13' 0" x 12' 6" |
|-----------|---------------|-----------------|
| En-Suite  | 2.23m x 1.64m | 7' 3" x 5' 3"   |
| Bedroom 2 | 3.85m x 3.05m | 12' 8" x 10' 0" |
| En-Suite  | 2.05m x 1.64m | 6' 7" x 5' 3"   |
| Bedroom 3 | 3.95m x 2.76m | 12' 11" x 9' 0" |
| Bedroom 4 | 3.40m x 2.65m | 11' 2" x 8' 8"  |
| Bedroom 5 | 2.97m x 2.83m | 9' 9" x 9' 3"   |
| Bathroom  | 3.05m x 2.35m | 10' 0" x 7' 9"  |