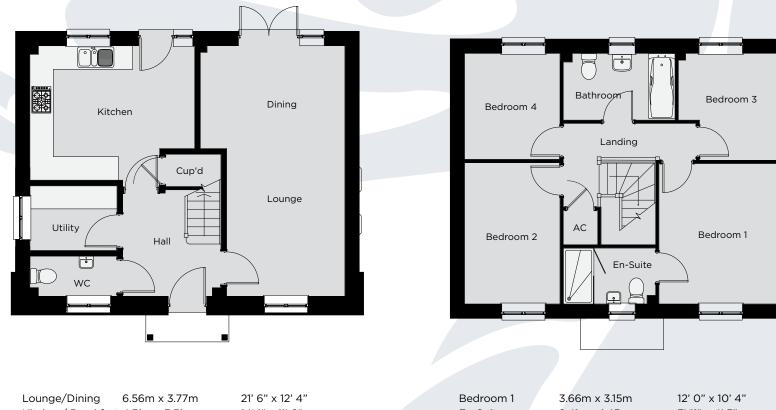

The Mewslade

A four bedroom detached home (108 m<sup>2</sup> - 1,160 ft<sup>2</sup>)

21' 6" x 12' 4" 14' 1" x 11' 6" 7' 6" x 4' 11" 7' 6" x 3' 4"

| Bedroom 1 | 3.66m x 3.15m | 12' O" x 10' 4 |
|-----------|---------------|----------------|
| En-Suite  | 2.41m x 1.45m | 7' 11" x 4' 5" |
| Bedroom 2 | 3.66m x 2.49m | 12' O" x 8' 2  |
| Bedroom 3 | 2.77m x 2.65m | 9' 1" x 8' 8"  |
| Bedroom 4 | 2.77m x 2.49m | 9' 1" x 8' 2"  |
| Bathroom  | 2.92m x 1.74m | 9' 7" x 5' 8"  |
|           |               |                |