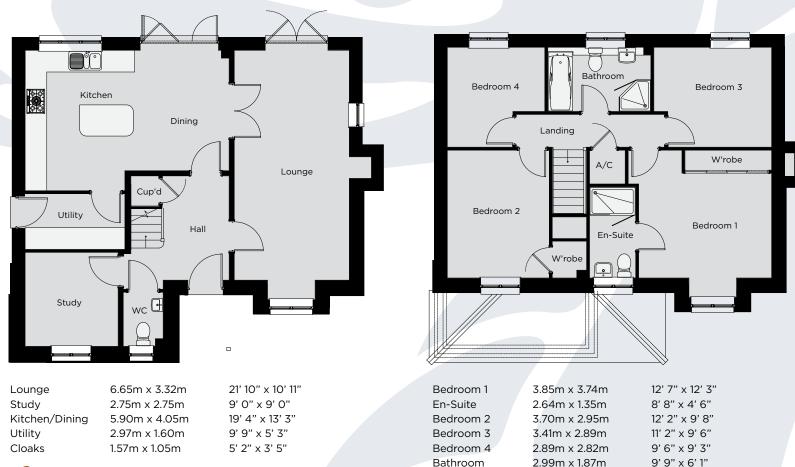

The Ashford

A four bedroom detached home (128 m<sup>2</sup> - 1,378 ft<sup>2</sup>)

A four bedroom detached home (176 m<sup>2</sup> - 1,895 ft<sup>2</sup>)

18' 3" x 12' 9"

20' 0" x 12' 5" 10' 6" x 9' 1"

10' 6" x 8' 8" 8' 3" x 6' 9"

7' 4" x 3' 5"

Kitchen/Dinin Family Room Study Utility Cloaks

Lounge

|    | 5.57m x 3.90m |
|----|---------------|
| ng | 6.10m x 3.78m |
| I  | 3.21m x 2.78m |
|    | 3.21m x 2.39m |
|    | 2.53m x 1.75m |
|    | 2.25m x 1.05m |
|    |               |

| Bedroom 1 | 3.97m x 3.80m | 13' 0" x 12' 6" |
|-----------|---------------|-----------------|
| En-Suite  | 2.23m x 1.64m | 7' 3" x 5' 3"   |
| Bedroom 2 | 3.85m x 3.05m | 12' 8" x 10' 0" |
| En-Suite  | 2.05m x 1.64m | 6' 7" x 5' 3"   |
| Bedroom 3 | 3.95m x 2.76m | 12' 11" x 9' 0" |
| Bedroom 4 | 3.40m x 2.65m | 11' 2" x 8' 8"  |
| Bedroom 5 | 2.97m x 2.83m | 9' 9" x 9' 3"   |
| Bathroom  | 3.05m x 2.35m | 10' 0" x 7' 9"  |