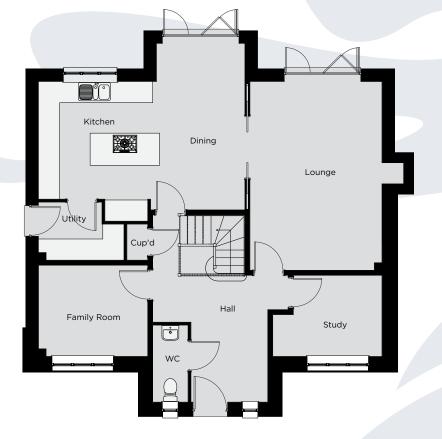

A four bedroom detached home (112 m<sup>2</sup> - 1,205 ft<sup>2</sup>)







**WDL Homes** 

Some Llangennith plots have no bay window to ground floor. Please refer to site layout for details.







A four bedroom detached home (132 m<sup>2</sup>-1,425 ft<sup>2</sup>)









**WDL** Homes



The Oxwich Bay

A four bedroom detached home (141 m<sup>2</sup> - 1,517 ft<sup>2</sup>)













A four bedroom detached home (112 m<sup>2</sup> - 1,205 ft<sup>2</sup>)







Some Laugharne plots have no bay window to ground floor. Please refer to site layout for details.





The Ashford



A four bedroom detached home (128 m<sup>2</sup> - 1,378 ft<sup>2</sup>)











A four bedroom detached home (176 m<sup>2</sup> - 1,895 ft<sup>2</sup>)





18' 3" x 12' 9"

20' 0" x 12' 5" 10' 6" x 9' 1"

10' 6" x 8' 8" 8' 3" x 6' 9"

7' 4" x 3' 5"



Kitchen/Dinin Family Room Study Utility Cloaks

Lounge

|    | 5.57m x 3.90m |
|----|---------------|
| ng | 6.10m x 3.78m |
| I  | 3.21m x 2.78m |
|    | 3.21m x 2.39m |
|    | 2.53m x 1.75m |
|    | 2.25m x 1.05m |
|    |               |

| Bedroom 1 | 3.97m x 3.80m | 13' 0" x 12' 6" |
|-----------|---------------|-----------------|
| En-Suite  | 2.23m x 1.64m | 7' 3" x 5' 3"   |
| Bedroom 2 | 3.85m x 3.05m | 12' 8" x 10' 0" |
| En-Suite  | 2.05m x 1.64m | 6' 7" x 5' 3"   |
| Bedroom 3 | 3.95m x 2.76m | 12' 11" x 9' 0" |
| Bedroom 4 | 3.40m x 2.65m | 11' 2" x 8' 8"  |
| Bedroom 5 | 2.97m x 2.83m | 9' 9" x 9' 3"   |
| Bathroom  | 3.05m x 2.35m | 10' 0" x 7' 9"  |







The Mewslade

A four b