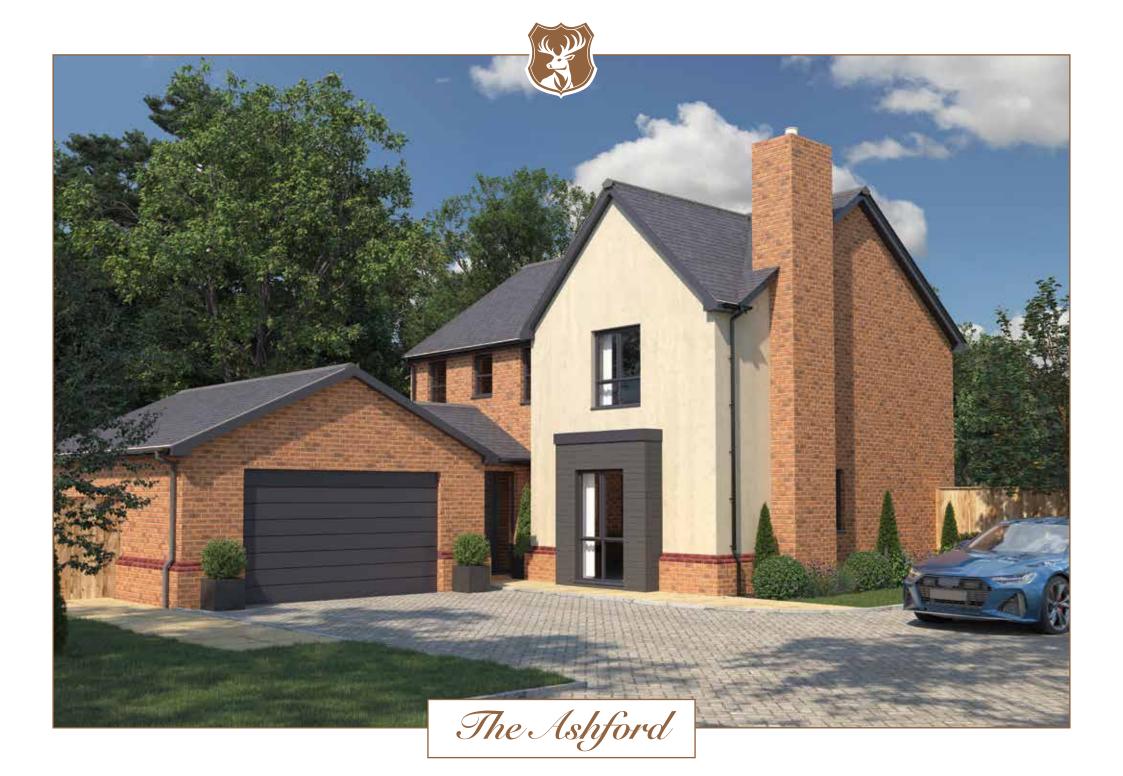

The Ashford

A four bedroom detached home (128 m<sup>2</sup> - 1,378 ft<sup>2</sup>)

A four bedroom detached home (176 m<sup>2</sup> - 1,895 ft<sup>2</sup>)

18' 3" x 12' 9"

20' 0" x 12' 5" 10' 6" x 9' 1"

10' 6" x 8' 8" 8' 3" x 6' 9"