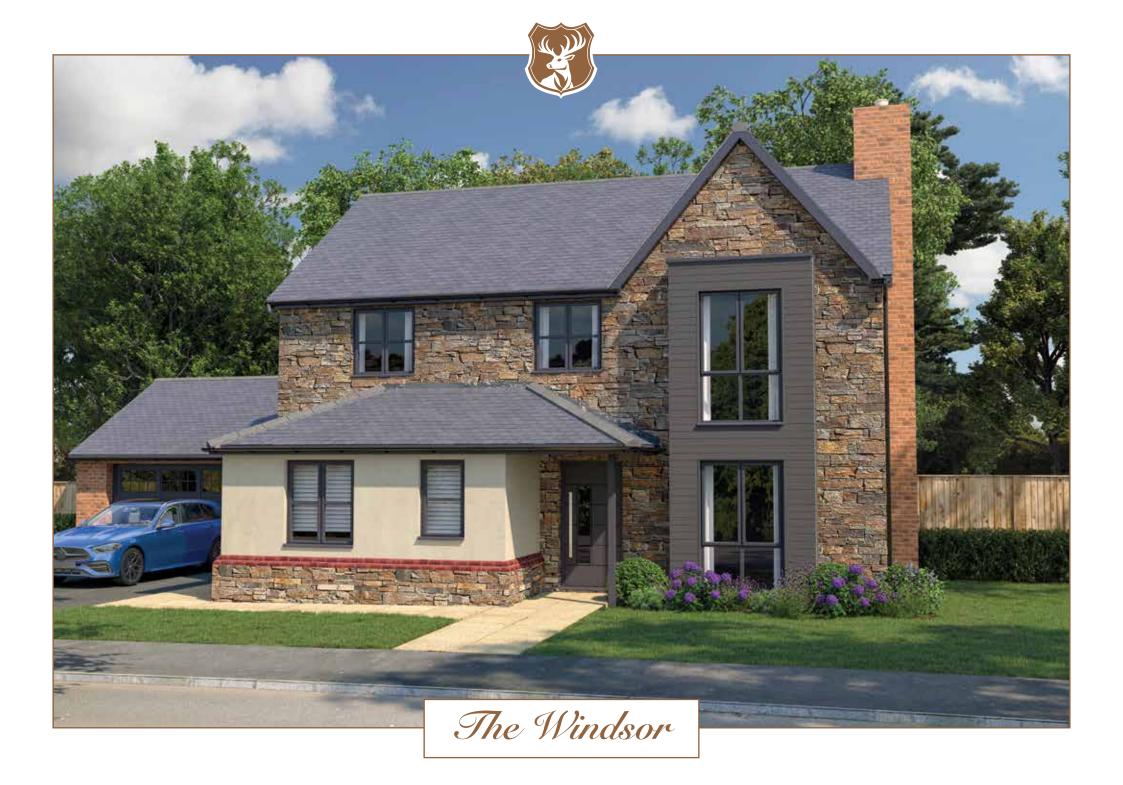

The Ashford

A four bedroom detached home (128 m<sup>2</sup> - 1,378 ft<sup>2</sup>)

A four bedroom detached home (176 m<sup>2</sup> - 1,895 ft<sup>2</sup>)

18' 3" x 12' 9"

20' 0" x 12' 5" 10' 6" x 9' 1"

10' 6" x 8' 8" 8' 3" x 6' 9"