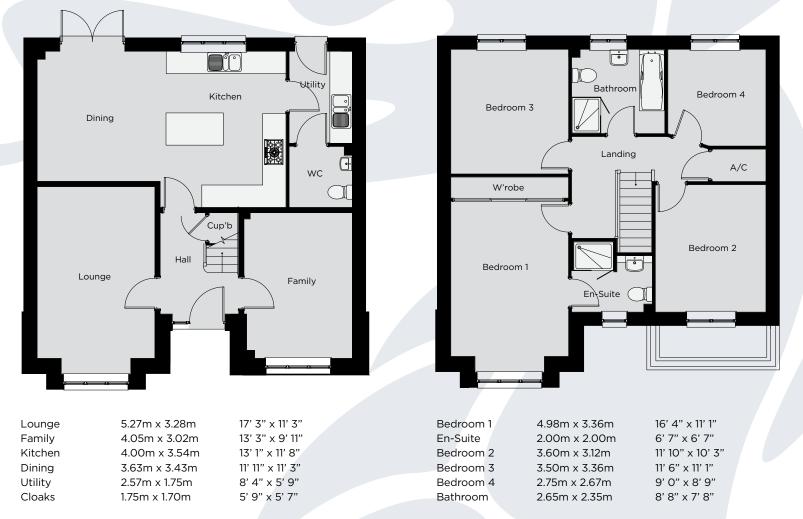

**WDL** Homes

The Oxwich Bay

A four bedroom detached home (141 m<sup>2</sup> - 1,517 ft<sup>2</sup>)

A four bedroom detached home (112 m<sup>2</sup> - 1,205 ft<sup>2</sup>)

Some Laugharne plots have no bay window to ground floor. Please refer to site layout for details.